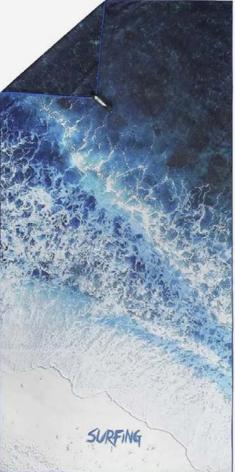

# MERCH

Personalized Custom Print Quick Dry Travel Towel Summer Oversized Beach Towel Printed Sand Free Microfiber Beach Tower

Microfiber Poncho

Waterproof Portable Custom Collapsible Oxford Cloth Beer Sleeve Golf Cooler Bags