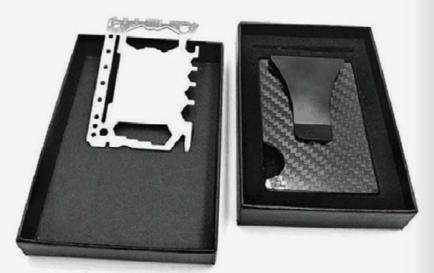

Metal Multi use tool

Transparent PVC Notebook Holder with Ring Binder

Portable Notebook Cover with Handles
A durable and stylish cover designed for
easy carrying, featuring built-in handles
and a replaceable notebook insert.
Ideal for professionals and students,
it keeps your notes organized and
travel-ready.