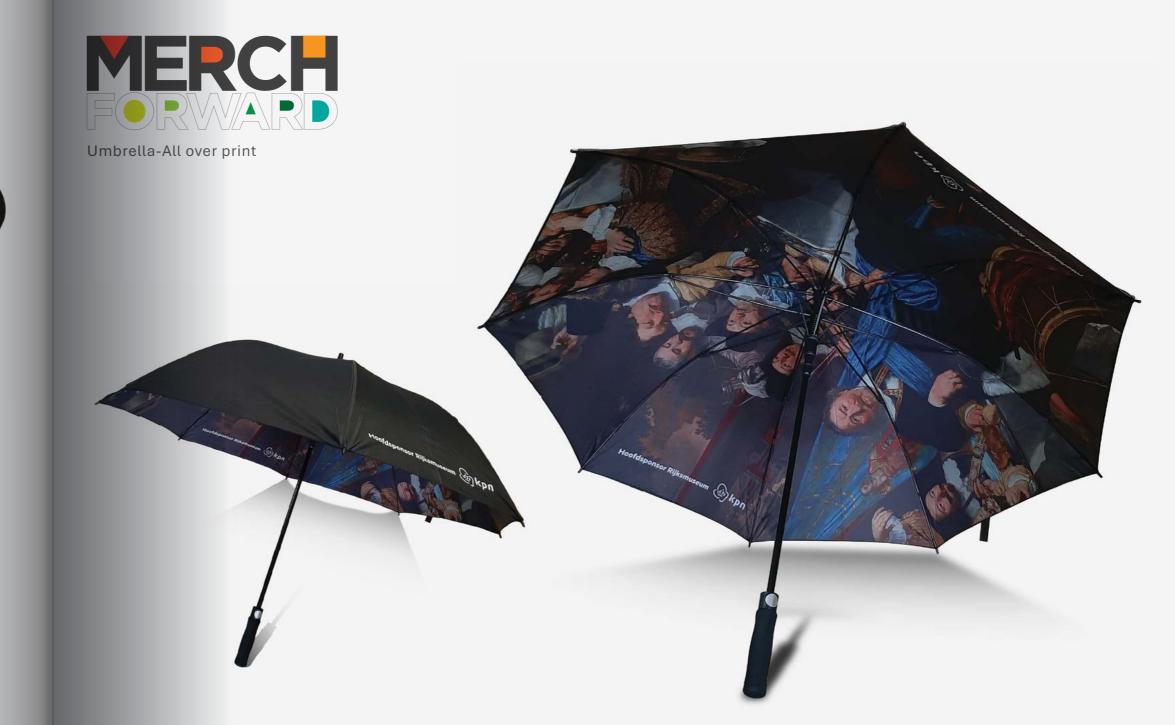

© Versopub Ltée [2025] All Rights Reserved No part of this presentation or any of its contents may be reproduced, copied, modified or adapted, without the prior written consent of Versopub Ltée, unless otherwise indicated for stand-alone materials.







Metal Multi use tool







Transparent PVC Notebook Holder with Ring Binder







Portable Notebook Cover with Handles
A durable and stylish cover designed for
easy carrying, featuring built-in handles
and a replaceable notebook insert.
Ideal for professionals and students,
it keeps your notes organized and
travel-ready.

Michelangelo
(1475-1564)

His achievements as a sculptor, painter, and architect remain unparalleled.









### Patented Sideshaft Umbrella

A side shaft umbrella is characterized by its shaft being positioned off-center, unlike traditional umbrellas where the shaft is typically in the middle.





### BND551

SEEK TAG, Dual System Apple + Android Tracker







### **BND552**

VIBE TAG, Dual System Apple + Android Tracker





Mini Tornado Fan





# MERCH

Personalized Custom Print Quick Dry Travel Towel Summer Oversized Beach Towel Printed Sand Free Microfiber Beach Tower











Microfiber Poncho









Waterproof Portable Custom Collapsible Oxford Cloth Beer Sleeve Golf Cooler Bags







### Evobook

A set including 9 different workplace essentials to perform optimally at any workplace from











## **EVOCUBE**

This cube unfolds into an all-in-one desk organiser, designe