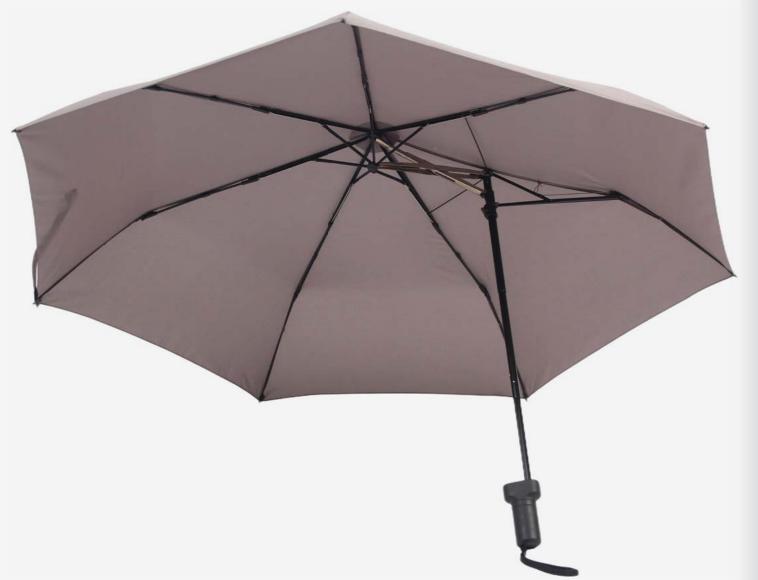

### Patented Sideshaft Umbrella

A side shaft umbrella is characterized by its shaft being positioned off-center, unlike traditional umbrellas where the shaft is typically in the middle.