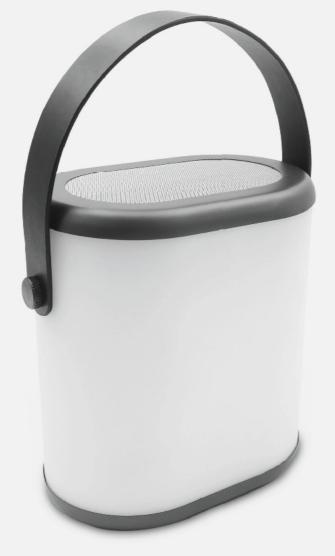

### Aurora

This portable wireless speaker with LED mood-light, enables you to play your music anywhere via your smartphone or tablet

Magnetic card holder for smartphone

versopub.com

01. Cap2 panels 100% Cotton Enzyme Washed