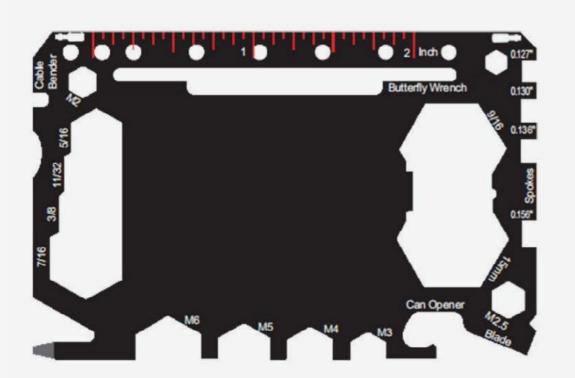

Metal Multi use tool

Transparent PVC Notebook Holder with Ring Binder

Portable Notebook Cover with Handles
A durable and stylish cover designed for
easy carrying, featuring built-in handles
and a replaceable notebook insert.
Ideal for professionals and students,
it keeps your notes organized and
travel-ready.