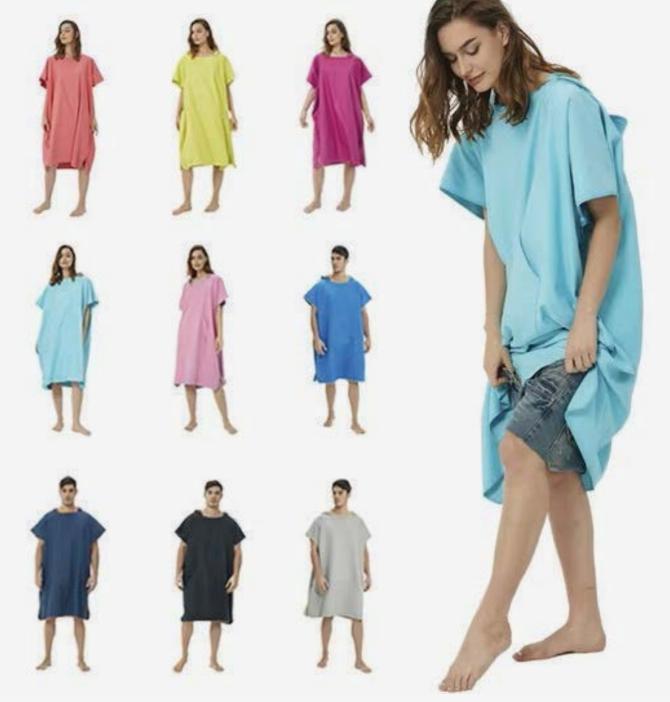

# MERCH

Personalized Custom Print Quick Dry Travel Towel Summer Oversized Beach Towel Printed Sand Free Microfiber Beach Tower

Microfiber Poncho

Waterproof Portable Custom Collapsible Oxford Cloth Beer Sleeve Golf Cooler Bags