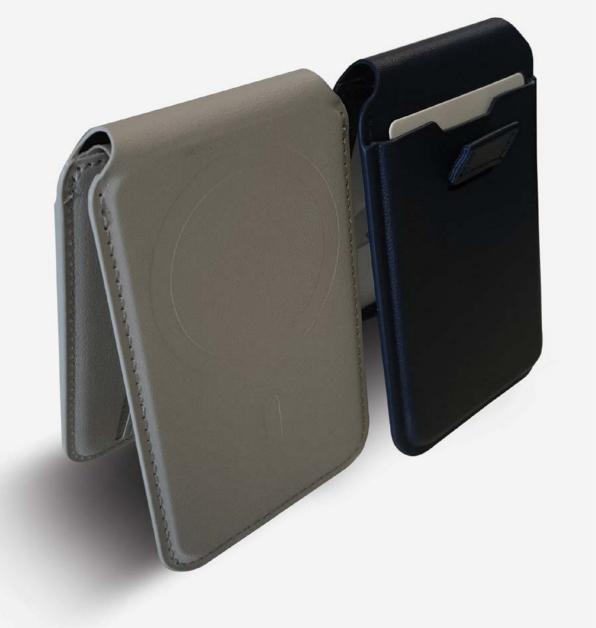

### Aurora

This portable wireless speaker with LED mood-light, enables you to play your music anywhere via your smartphone or tablet

Magnetic card holder for smartphone

versopub.com

01. Cap2 panels 100% Cotton Enzyme Washed