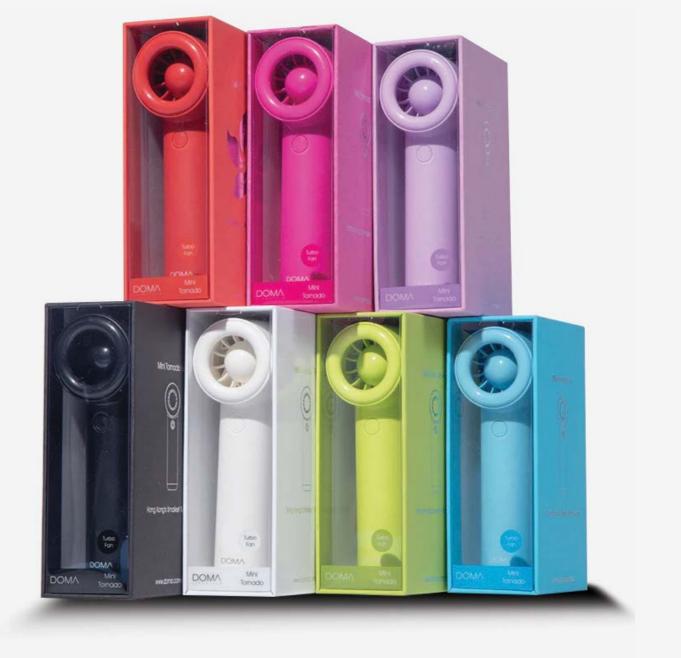

ne materials.







Metal Multi use tool







Transparent PVC Notebook Holder with Ring Binder







Portable Notebook Cover with Handles
A durable and stylish cover designed for
easy carrying, featuring built-in handles
and a replaceable notebook insert.
Ideal for professionals and students,
it keeps your notes organized and
travel-ready.

Michelangelo
(1475-1564)

His achievements as a sculptor, painter, and architect remain unparalleled.









### Patented Sideshaft Umbrella

A side shaft umbrella is characterized by its shaft being positioned off-center, unlike traditional umbrellas where the shaft is typically in the middle.





### BND551

SEEK TAG, Dual System Apple + Android Tracker







### **BND552**

VIBE TAG, Dual System Apple + Android Tracker





Mini Tornado Fan





# MERCH

Personalized Custom Print Quick Dry Travel Towel Summer Oversized Beach Towel Printed Sand Free Microfiber Beach Tower











Microfiber Poncho









Waterproof Portable Custom Collapsible Oxford Cloth Beer Sleeve Golf Cooler Bags







### Evobook

A set including 9 different workplace essentials to perform optimally at any workplace from











## **EVOCUBE**

This cube unfolds into an all-in-one desk organiser, designed to keep everything organized right at your fingertips and your workdesk clean. The Evocube includes all your daily necessities to perform optimal at any





# Wally series

A secure (credit) card holder for the minimalists. It offers room for up to 6 cards and has integrated RFID protection technology to keep your cards and personal information