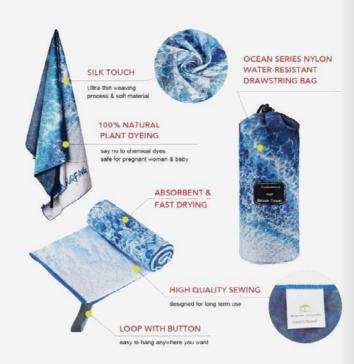

# MERCH

Personalized Custom Print Quick Dry Travel Towel Summer Oversized Beach Towel Printed Sand Free Microfiber Beach Tower

Microfiber Poncho

Waterproof Portable Custom Collapsible Oxford Cloth Beer Sleeve Golf Cooler Bags