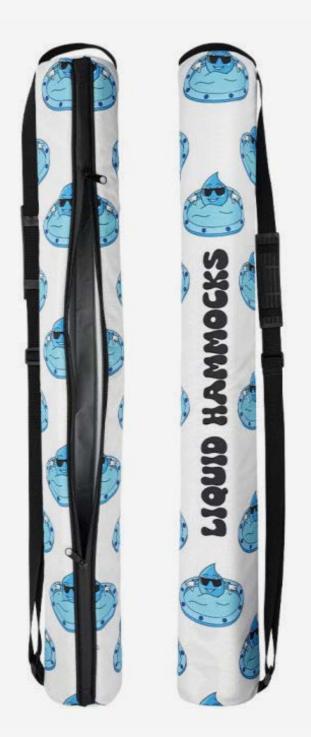

# MERCH

Personalized Custom Print Quick Dry Travel Towel Summer Oversized Beach Towel Printed Sand Free Microfiber Beach Tower

Microfiber Poncho

Waterproof Portable Custom Collapsible Oxford Cloth Beer Sleeve Golf Cooler Bags