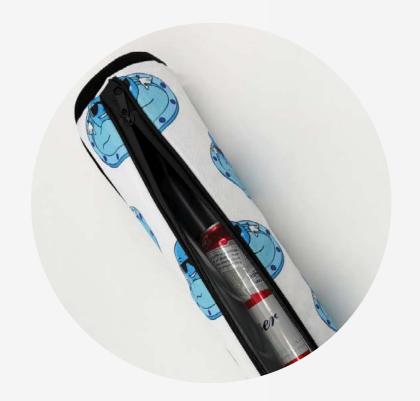

# MERCH

Personalized Custom Print Quick Dry Travel Towel Summer Oversized Beach Towel Printed Sand Free Microfiber Beach Tower

Microfiber Poncho

Waterproof Portable Custom Collapsible Oxford Cloth Beer Sleeve Golf Cooler Bags