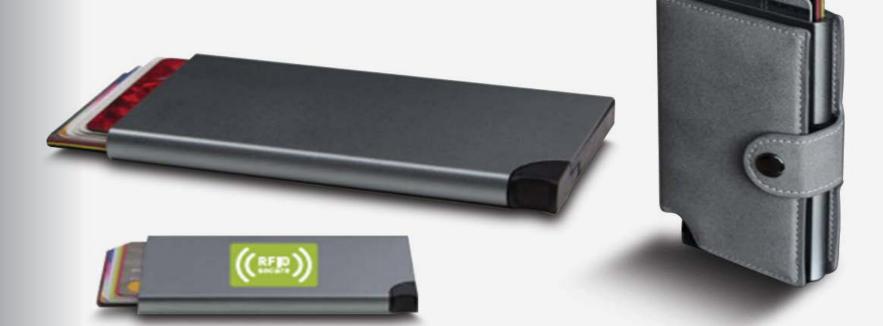

# Wally series

A secure (credit) card holder for the minimalists. It offers room for up to 6 cards and has integrated RFID protection technology to keep your cards and personal information safe