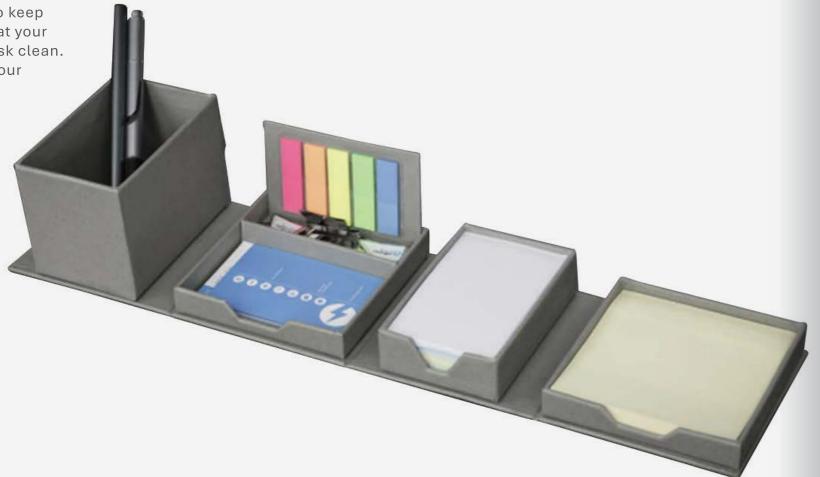

## **EVOCUBE**

This cube unfolds into an all-in-one desk organiser, designed to keep everything organized right at your fingertips and your workdesk clean. The Evocube includes all your daily necessities to perform optimal at any