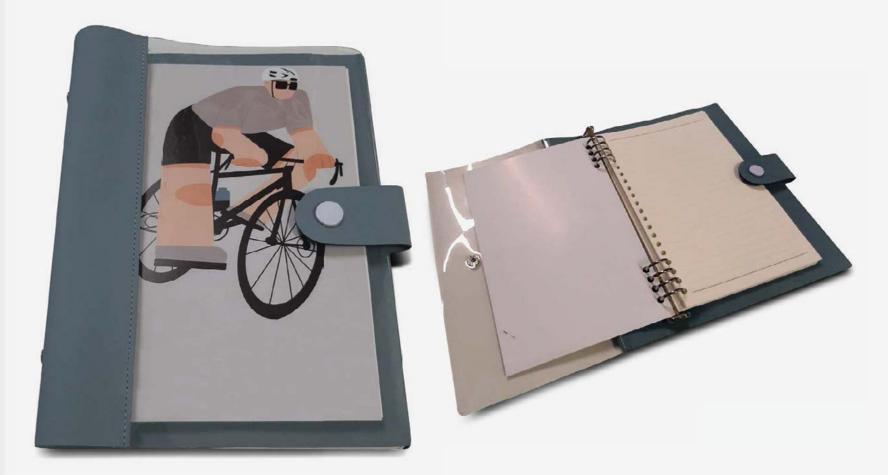

Metal Multi use tool

Transparent PVC Notebook Holder with Ring Binder

Portable Notebook Cover with Handles
A durable and stylish cover designed for
easy carrying, featuring built-in handles
and a replaceable notebook insert.
Ideal for professionals and students,
it keeps your notes organized and
travel-ready.