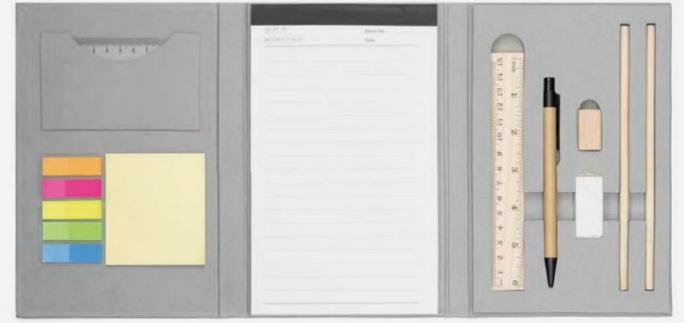

### Evobook

A set including 9 different workplace essentials to perform optimally at any workplace from