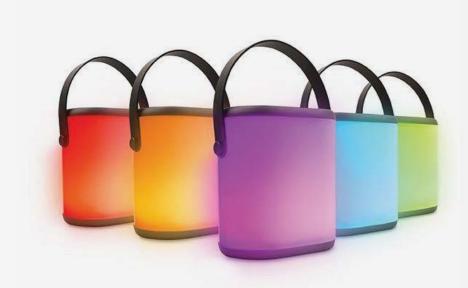

### Aurora

This portable wireless speaker with LED mood-light, enables you to play your music anywhere via your smartphone or tablet

Magnetic card holder for smartphone

versopub.com

01. Cap2 panels 100% Cotton Enzyme Washed